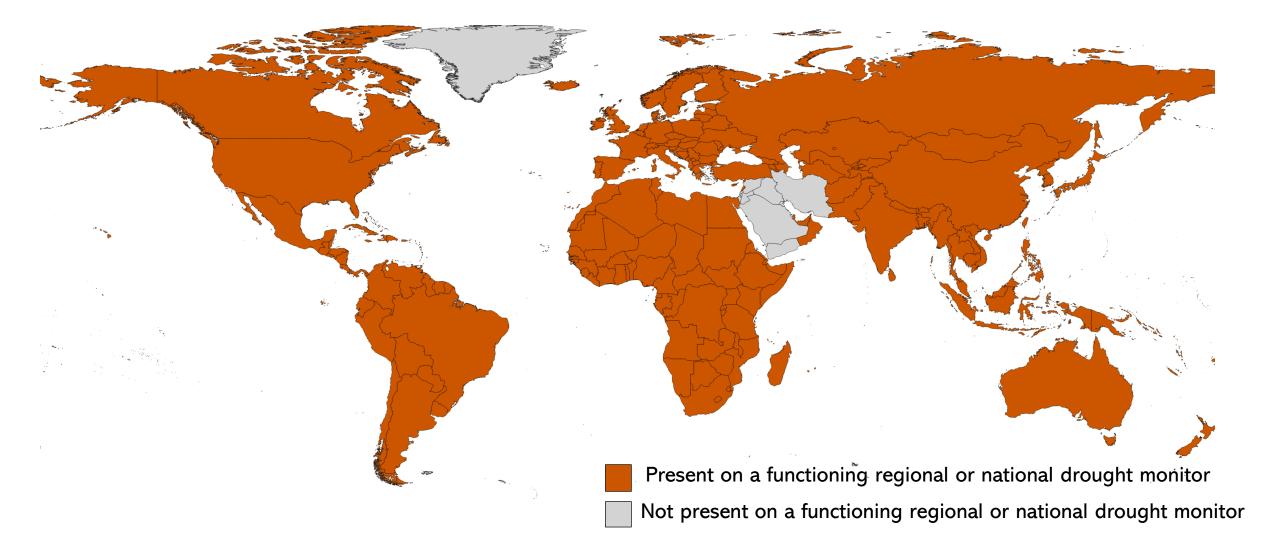

### World National Drought Monitors

• Functional national drought monitors: 105, covering ~81 countries.

### World Regional Drought Monitors

Not present on a regional drought monitor.

- Functional regional drought monitors: 19, many of which overlap, covering ~180 countries (excluding partial coverage of a country).
- The drought monitors vary from interactive maps to downloadable bulletins, usually updated monthly or dekadal, applying a range of drought indices.
- Most are hosted by national meteorological services (often within agro-met sections), or research institutions (especially regional drought monitors).
- The maps are aimed to be exhaustive, but the varied sources and languages mean the online identification method likely missed some examples.

### World Regional and National Drought Monitors