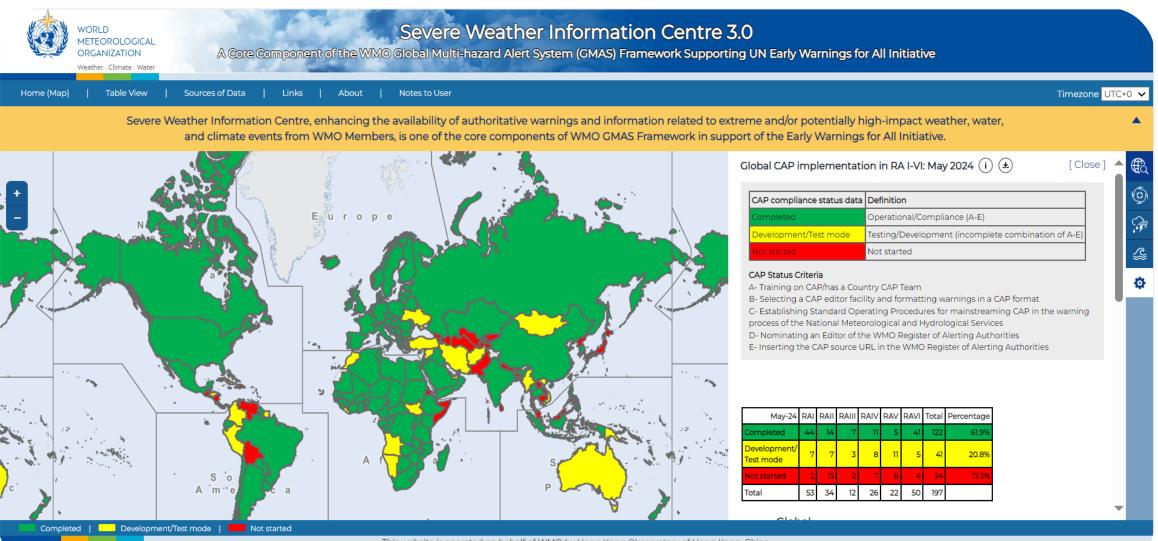

, Future, Past*)
- **Severity:** Level of threat to life or property (*Extreme, Severe, Moderate, Minor*)
- **Certainty:** Probability of occurrence (Very Likely, Likely, Possible, Unlikely)



## WMO Register of Alerting Authorities

 Enables warning aggregators to ascertain warnings from the authorized sources.

### https://alertingauthority.wmo.int







## CAP and Early Warnings for All

"Today I announce the United Nations will spearhead new action to ensure every person on Earth is protected by early warning systems within five years."

António Guterres, Secretary-General of the United Nations, 23rd March 2022



Advancement of CAP implementation globally represents a significant milestone in the Early Warnings for All (EW4All) initiative.



## Status of Global CAP Implementation



2024 | Privacy Policy | Contact | Disclaimer | WMO Public site | WMO Extranet

This website is operated on behalf of WMO by Hong Kong Observatory of Hong Kong, China.

Updated on 2024-06-24 10:28 (UTC+0)

### Integrated Drought Management HelpDesk



### www.droughtmanagement.info







# Integrating knowledge & practice for drought resilience

Date: 30<sup>th</sup> September – 3<sup>rd</sup> October 2024 Where: Geneva, Switzerland

High-level segment: At UNCCD COP16









For more info visit:



## **Open calls and deadlines**

### APPLY FOR IN PERSON PARTICIPATION: until 14 July 2024 :

https://www.droughtmanagement.info/hmndp10/registration/

CALL FOR POSTERS: until 26 June 2024:

https://www.droughtmanagement.info/hmndp10/programme/poster-session/

Drought Resilience

High-level