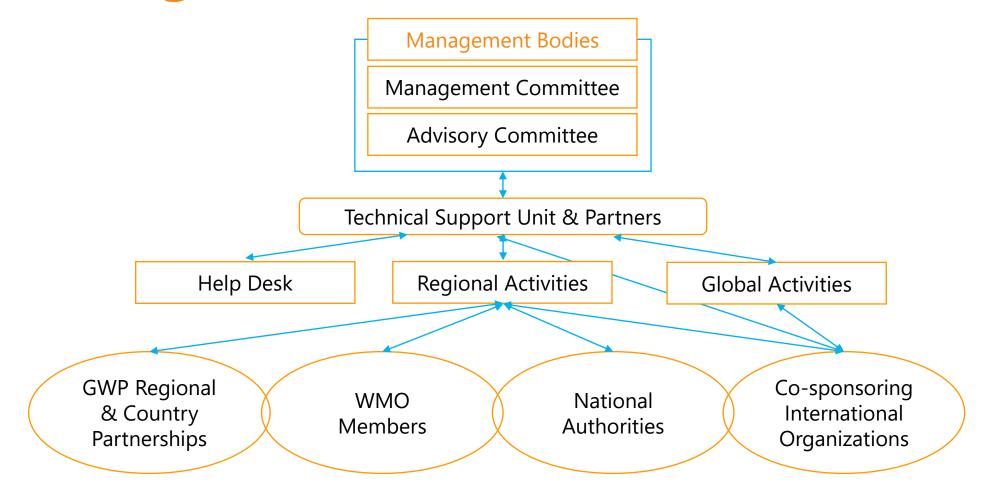

e**

## IDMP 2024 Advisory Committee meeting

# Agenda of the AC meeting

Tuesday, 25<sup>th</sup> June

- Welcome and opening of the meeting
- Overview of current activities and follow-up of the recommendations of the 2023 AC/MC meetings
- WMO-led initiatives relevant for drought
- Presentation and discussion of regional activities
- UNCCD-organized drought policy session
- Flood and Drought Session
- Partners' Marketplace
- Community of Practice session Strategic issues driven by partners
- Closing latest by 17.30PM







# Agenda of the AC meeting

Wednesday, 26<sup>th</sup> June

- Science session, organized by the Drought in the Anthropocene Group (DitA)
- Drought Resilience +10
- Summary of recommendations
- Closing of AC (latest by 12.30PM)







## **IDMP governance structure**









# The IDMP



Information hub: droughtmanagement.info **Est. 2013** after **joint** High-Level Meeting Of WMO, GWP, FAO, UNCCD and other partners

IDMP's objective is to support stakeholders at all levels by providing policy and management guidance and by sharing scientific information, knowledge and best practices for Integrated Drought Management (IDM).

- **Partner** base continuously growing at **45 in 2023**
- 4 regional programmes work on IDM implementation

### Approach:

- Runs a **HelpDesk** to respond to requests
- Community of Practice
- Develops and contributes to IDM components of projects
- Develops knowledge products
- Capacity building and trainings on IDM
- Virtual Exchanges 2-3 times a year
- Youth Engagement







## **The IDMP partners**

ORGANIZATION



**MANA