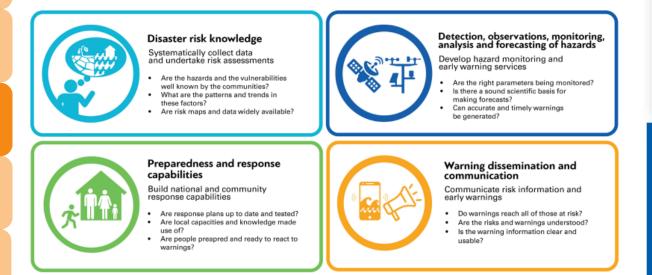

al Drought Resilience Alliance
- Preparation of Drought Resilience+10 more information later
- FAO WASAG Working Group on Drought Preparedness
- WMO Congress
- Santiago Network (UNFCCC)
- Input letter to Glasgow dialogoue on L&D









## **Engagement with strategic initiatives**

- WMO Services Commission
  - Standing Committee on Services for Agriculture Expert Team on Drought
  - Standing Committee on Hydrological Services
- Early Warnings for All (EW4ALL)
- Global Multi-Hazard Alert System (GMAS)
- Global Drought Observatory
- Green Climate Fund (GCF)
- NDC Partnership
- High-level Experts and Leaders Panel on Water and Disasters (HELP)
- Water and Climate Coalition







# **Early Warning 4 All**

The UN Global Early Warning Initiative for the Implementation of Climate Adaptation



#### **APFM and IDMP are part of the initiative**



Today I announce the United Nations will spearhead new action to ensure every person on Earth is protected by early warning systems within five years. I have asked the World Meteorological Organization to lead this effort and to present an action plan at the next UN climate conference, later this year in Egypt.

- 6

UN Secretary-General Antonio Guterres on World Meteorological Day 23 March 2022







## The Common Alerting Protocol (CAP) Recommended practice Cg-19

• At the Nineteenth World Meteorological Congress (Cg-19), 2023 CAP was endorsed as a recommended practice to be routinely utilized for the dissemination of warnings and is now included in the Technical Regulations, Volume I (WMO-No. 49).



## **Common Alerting Protocol**