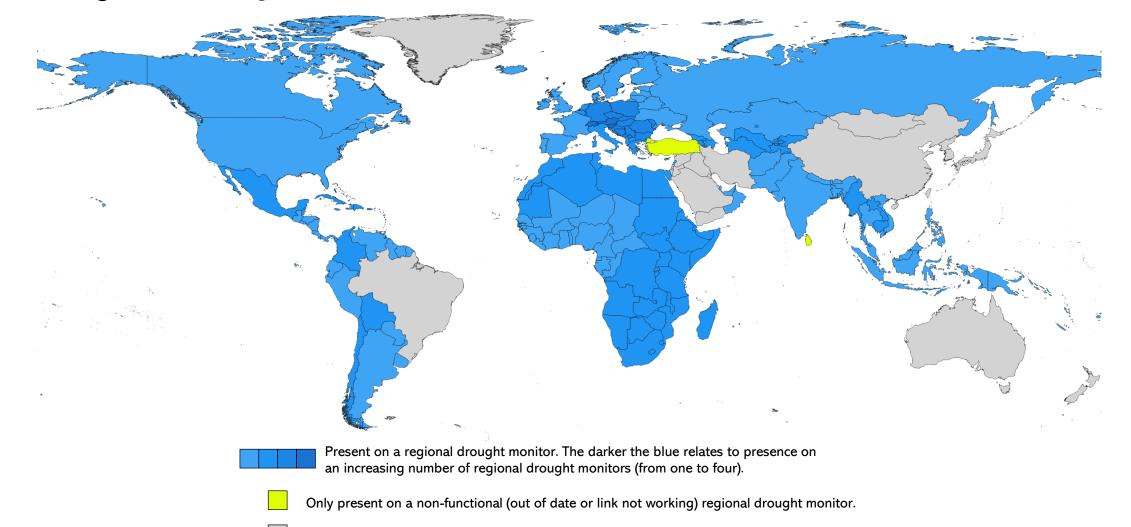

### World Regional Drought Monitors

Not present on a regional drought monitor.

- Functional regional drought monitors: 19, many of which overlap, covering ~180 countries (excluding partial coverage of a country).
- The drought monitors vary from interactive maps to downloadable bulletins, usually updated monthly or dekadal, applying a range of drought indices.
- Most are hosted by national meteorological services (often within agro-met sections), or research institutions (especially regional drought monitors).
- The maps are aimed to be exhaustive, but the varied sources and languages mean the online identification method likely missed some examples.

### World Regional and National Drought Monitors