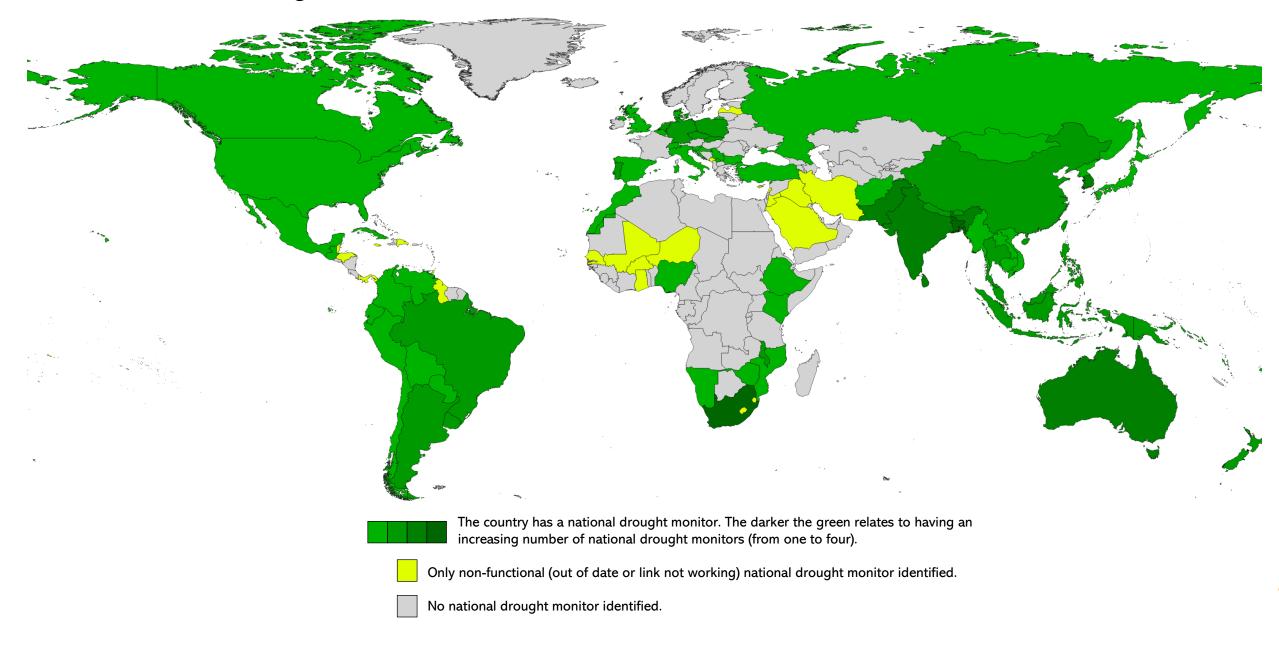

### World National Drought Monitors

• Functional national drought monitors: 105, covering ~81 countries.