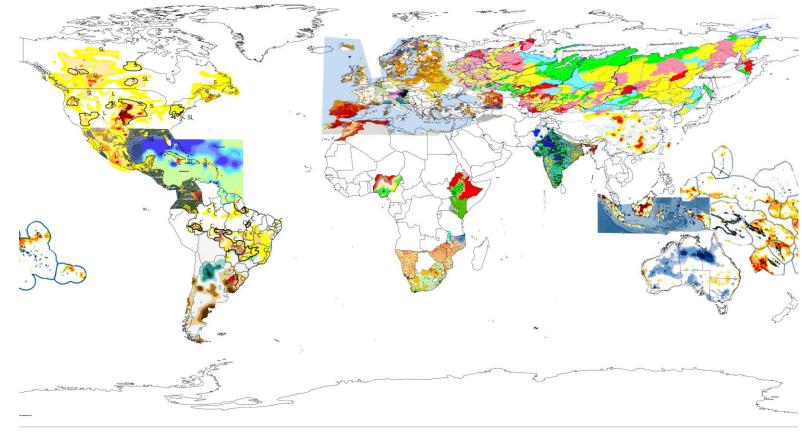

### World National Drought Monitors

• Functional national drought monitors: 105, covering ~81 countries.

### World Regional Drought Monitors

Not present on a regional drought monitor.

- Functional regional drought monitors: 19, many of which overlap, covering ~180 countries (excluding partial coverage of a country).
- The drought monitors vary from interactive maps to downloadable bulletins, usually updated monthly or dekadal, applying a range of drought indices.
- Most are hosted by national meteorological services (often within agro-met sections), or research institutions (especially regional drought monitors).
- The maps are aimed to be exhaustive, but the varied sources and languages mean the online identification method likely missed some examples.

### World Regional and National Drought Monitors

#### Africa Regional Drought Monitors

#### World Regional and Africa National Drought Monitors