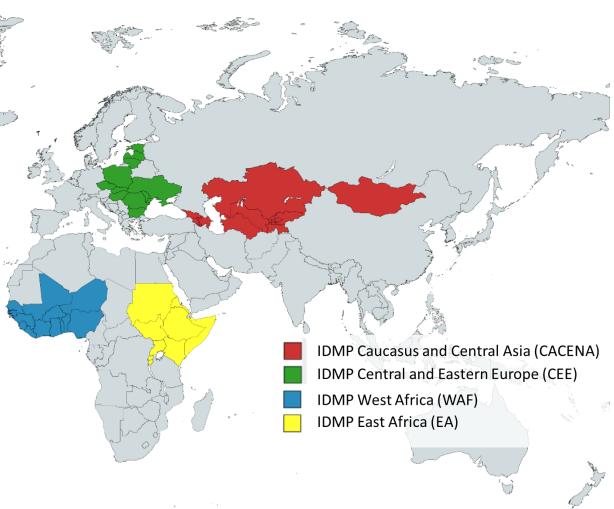

- **Partner** base continuously growing at **45 in 2023**
- 4 regional programmes work on IDM implementation