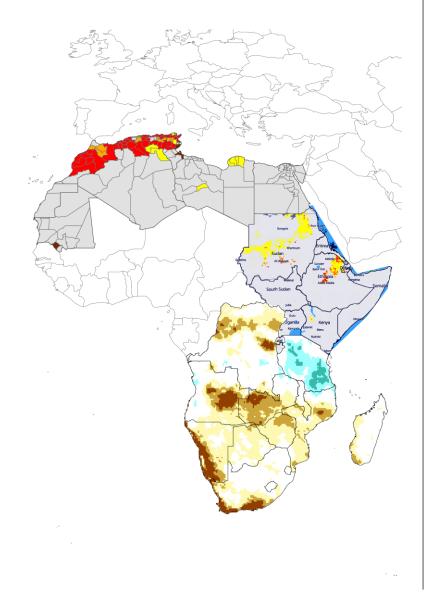

#### Africa Regional Drought Monitors

#### World Regional and Africa National Drought Monitors