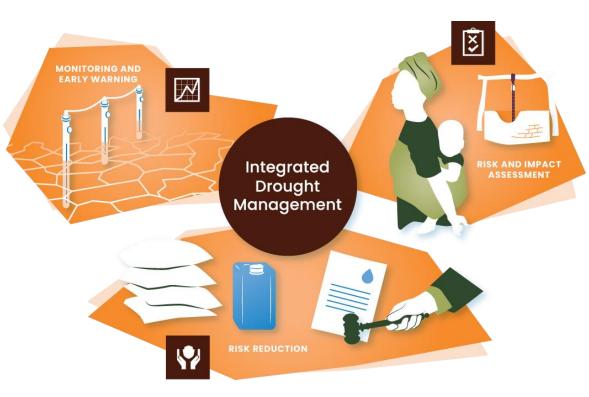

# The IDMP

Information hub: droughtmanagement.info **Est. 2013** after **joint** High-Level Meeting Of WMO, GWP, FAO, UNCCD and other partners

IDMP's objective is to support stakeholders at all levels by providing policy and management guidance and by sharing scientific information, knowledge and best practices for Integrated Drought Management (IDM).

### Approach:

- Runs a **HelpDesk** to respond to requests
- Community of Practice
- Develops and contributes to IDM components of projects
- Develops knowledge products
- Capacity building and trainings on IDM
- Virtual Exchanges 2-3 times a year
- Youth Engagement

### www.droughtmanagement.info

- Promoting standard approaches to vulnerability and impact assessment
- Implementing effective drought monitoring and early warning system
- Enhancing preparedness and mitigation actions
- Implementing emergency response and recovery measures
- Understanding the cost of inaction and benefit of action